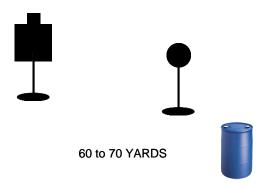

## **SHARPSHOOTER** Created By: RicoCastro RULES: IDPA Rules START POSITION: Shooter must crawl to shooting position, get into prone position and take out four progressively smaller steel targets at 60 to 70 yards SCENARIO: SCORING: Unlimited PROCEDURE: **ROUND COUNT:** 4 When ready and while maintaining concealment, shooter will slowly crawl into TARGETS: 4 shooting position, and get into comfortable prone position behind cover. Shooter will indicate when ready. Upon buzzer, shooter will engage four steel targets, DISTANCE: 60 TO 70 YARDS from largests to smallest, in fastest time possible, moving to next target when obtaining a hit. Time score only. SCORED HITS: 4 PENALTIES: Miss CONCEALMENT: Yes